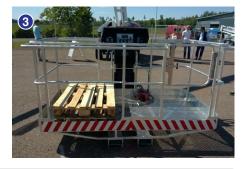

## Introducing the innovative, multi-purpose boom lift DINO 220XSE, with impressive basket capacity and telehandler functionality.

- New type of self-propelled boom lift combining high lifting capacity and telehandler capabilities.
- XXXL basket 1.3 x 2.4 m (pictures 1 and 2).
- Basket is mounted on forks with a safe, lockable quick-release mechanism (picture 3).
- · Additional telehandler capability with lifting capacity of 500 kg.
- Optional wireless remote control for perfect visibility all round.
- Full working envelope in all directions with full basket load 350 kg.
- · Fully operational and safely drivable with up to 5 dearees tilt.
- Permanent 4 wheel drive, 40 % gradeability.
- Operator controlled 100 % differential lock.
- Four hydraulically operated outriggers optionally available for maximum lateral and longitudinal levelling capability: enabling work in up to 12° inclination.