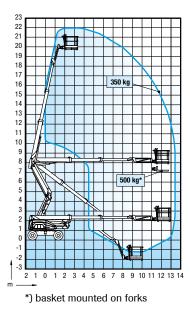

## Buy one get two!

Boom lift with telehandler capability.

- XXXL basket with 350 kg capacity, mounted on forks
  - 500 kg lifting capacity with forks •
  - Optional wireless remote control •

## Introducing the innovative, multi-purpose boom lift DINO 220XSE, with impressive basket capacity and telehandler functionality.

- New type of self-propelled boom lift combining high lifting capacity and telehandler capabilities.
- XXXL basket 1.3 x 2.4 m (pictures 1 and 2).
- Basket is mounted on forks with a safe, lockable quick-release mechanism (picture 3).
- · Additional telehandler capability with lifting capacity of 500 kg.
- Optional wireless remote control for perfect visibility all round.
- Full working envelope in all directions with full basket load 350 kg.
- · Fully operational and safely drivable with up to 5 dearees tilt.
- Permanent 4 wheel drive, 40 % gradeability.
- Operator controlled 100 % differential lock.
- Four hydraulically operated outriggers optionally available for maximum lateral and longitudinal levelling capability: enabling work in up to 12° inclination.

Boom construction

Other information

\*) with std specification

13.40 m 350 kg/500 kg 1.3 x 2.4 m cont. 180° 1.6 m/150° 8.15 m 2.40 m 2.33 m 2.56 m 8.45 m 11900 kg Deutz 36.3 kW 5° (12°) 40 % 6.0/1.0 km/h 0.43 m 2 67 m 5.50 m 0.60 m 355/55D625 option option