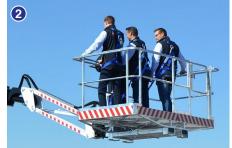

## Introducing the innovative, multi-purpose boom lift DINO 220XSE, with impressive basket capacity and telehandler functionality.

- New type of self-propelled boom lift combining high lifting capacity and telehandler capabilities.
- XXXL basket 1.3 x 2.4 m (pictures 1 and 2).
- Basket is mounted on forks with a safe, lockable quick-release mechanism (picture 3).
- · Additional telehandler capability with lifting capacity of 500 kg.
- Optional wireless remote control for perfect visibility all round.
- Full working envelope in all directions with full basket load 350 kg.
- · Fully operational and safely drivable with up to 5 dearees tilt.
- Permanent 4 wheel drive, 40 % gradeability.
- Operator controlled 100 % differential lock.
- Four hydraulically operated outriggers optionally available for maximum lateral and longitudinal levelling capability: enabling work in up to 12° inclination.