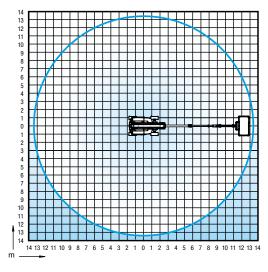

Boom construction

Other information

\*) with std specification

13.40 m 350 kg/500 kg 1.3 x 2.4 m cont. 180° 1.6 m/150° 8.15 m 2.40 m 2.33 m 2.56 m 8.45 m 11900 kg Deutz 36.3 kW 5° (12°) 40 % 6.0/1.0 km/h 0.43 m 2 67 m 5.50 m 0.60 m 355/55D625 option option