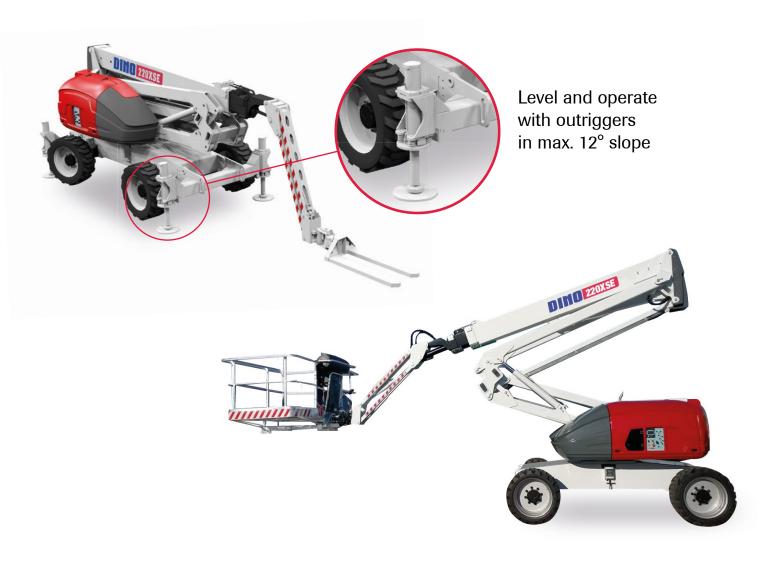

## Introducing the innovative, multi-purpose boom lift DINO 220XSE, with impressive basket capacity and telehandler functionality.

- New type of self-propelled boom lift combining high lifting capacity and telehandler capabilities.
- XXXL basket 1.3 x 2.4 m (pictures 1 and 2).
- Basket is mounted on forks with a safe, lockable quick-release mechanism (picture 3).
- · Additional telehandler capability with lifting capacity of 500 kg.
- Optional wireless remote control for perfect visibility all round.
- Full working envelope in all directions with full basket load 350 kg.
- · Fully operational and safely drivable with up to 5 dearees tilt.
- Permanent 4 wheel drive, 40 % gradeability.
- Operator controlled 100 % differential lock.
- Four hydraulically operated outriggers optionally available for maximum lateral and longitudinal levelling capability: enabling work in up to 12° inclination.